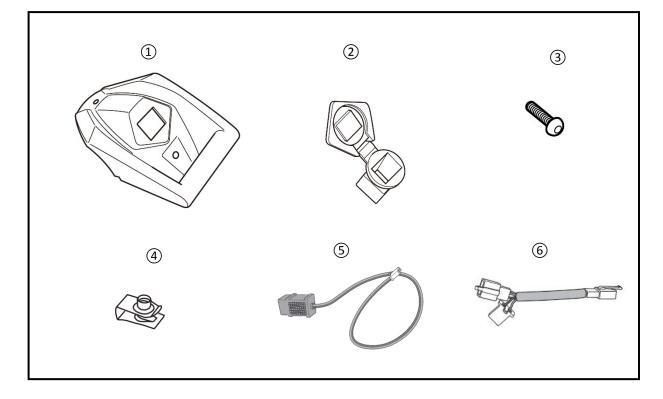

# PARTS LIST:

| No. | Part Number  | Description                  | Qty |
|-----|--------------|------------------------------|-----|
|     | B74-F34A0-V0 | Universal Stay Kit           |     |
| 1   | *            | Mount Base                   | 1   |
| 2   | *            | Cover                        | 1   |
| 3   | *            | M6x20mm Button Head Hex Bolt | 2   |
| 4   | *            | Spring Nut                   | 2   |
| 5   | *            | USB Converter                | 1   |
| 6   | *            | Y-Cable                      | 1   |

\* Part supplied with kit only and not available separately.

17 Remove the fairing from the scooter.

**18** Disconnect the connector between the power outlet and the wire harness. See Fig. 8.

- 19 Plug the 6 Y-cable between the power outlet and wire harness as shown in Fig. 8.
- 20 Plug the (5) USB Power cord into the plug outlet of the (6) Y-Cable.