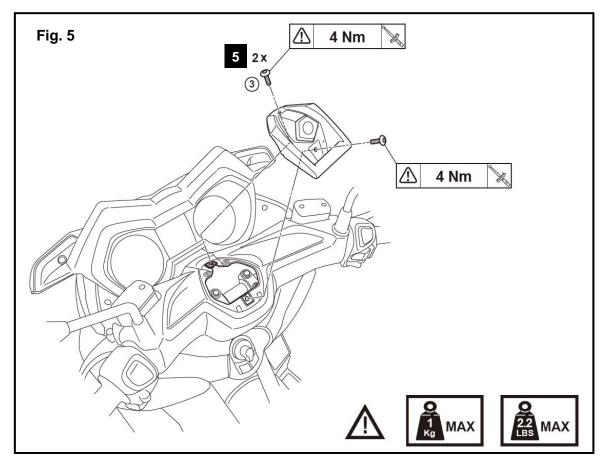

# PARTS LIST:

| No. | Part Number  | Description                  | Qty |
|-----|--------------|------------------------------|-----|
|     | B74-F34A0-V0 | Universal Stay Kit           |     |
| 1   | *            | Mount Base                   | 1   |
| 2   | *            | Cover                        | 1   |
| 3   | *            | M6x20mm Button Head Hex Bolt | 2   |
| 4   | *            | Spring Nut                   | 2   |
| 5   | *            | USB Converter                | 1   |
| 6   | *            | Y-Cable                      | 1   |