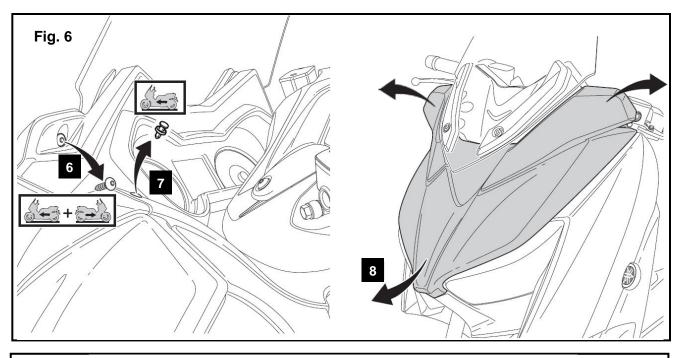

\* Part supplied with kit only and not available separately.

17 Remove the fairing from the scooter.

**18** Disconnect the connector between the power outlet and the wire harness. See Fig. 8.

- 19 Plug the 6 Y-cable between the power outlet and wire harness as shown in Fig. 8.
- 20 Plug the (5) USB Power cord into the plug outlet of the (6) Y-Cable.