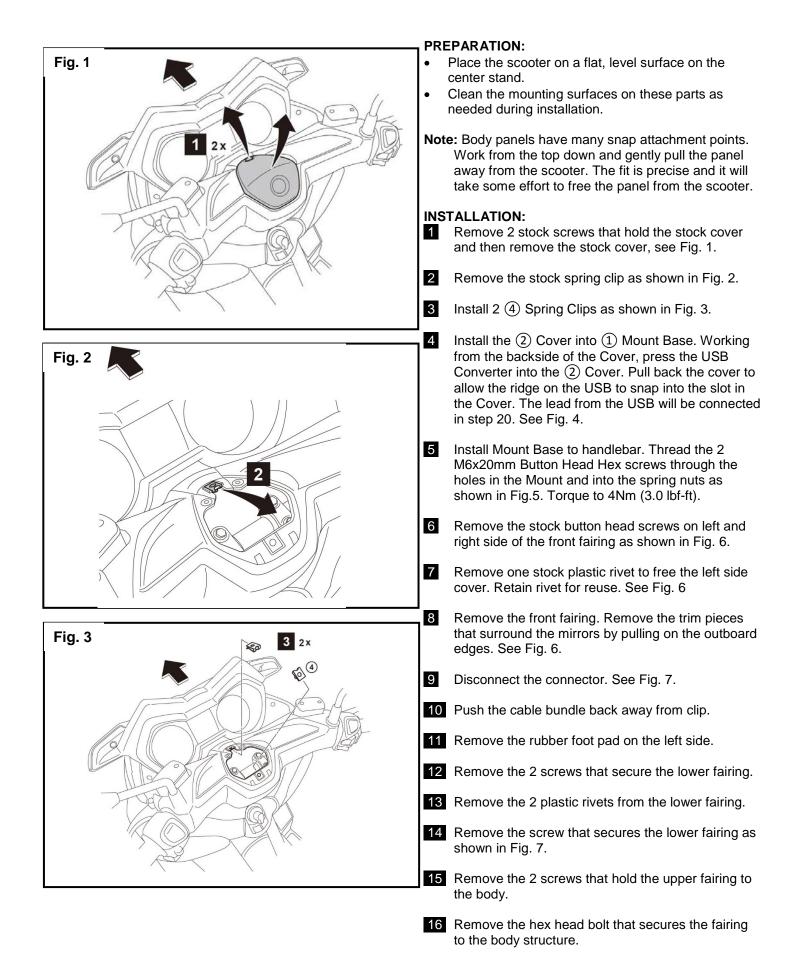

\* Part supplied with kit only and not available separately.

17 Remove the fairing from the scooter.

**18** Disconnect the connector between the power outlet and the wire harness. See Fig. 8.

- 19 Plug the 6 Y-cable between the power outlet and wire harness as shown in Fig. 8.
- 20 Plug the (5) USB Power cord into the plug outlet of the (6) Y-Cable.

Install all the parts you removed. Note the torques shown in the figures and use them during reinstallation.