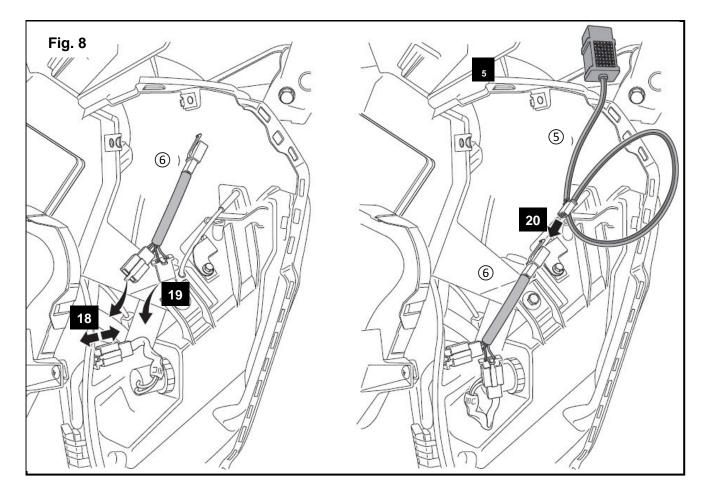

\* Part supplied with kit only and not available separately.

17 Remove the fairing from the scooter.

**18** Disconnect the connector between the power outlet and the wire harness. See Fig. 8.

- 19 Plug the 6 Y-cable between the power outlet and wire harness as shown in Fig. 8.
- 20 Plug the (5) USB Power cord into the plug outlet of the (6) Y-Cable.