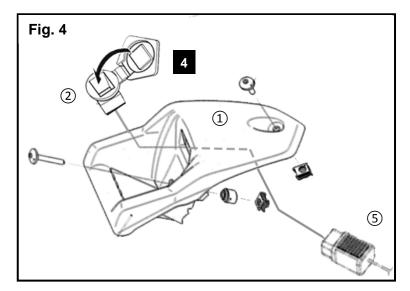

\* Part supplied with kit only and not available separately.

17 Remove the fairing from the scooter.

**18** Disconnect the connector between the power outlet and the wire harness. See Fig. 8.

- 19 Plug the 6 Y-cable between the power outlet and wire harness as shown in Fig. 8.
- 20 Plug the (5) USB Power cord into the plug outlet of the (6) Y-Cable.