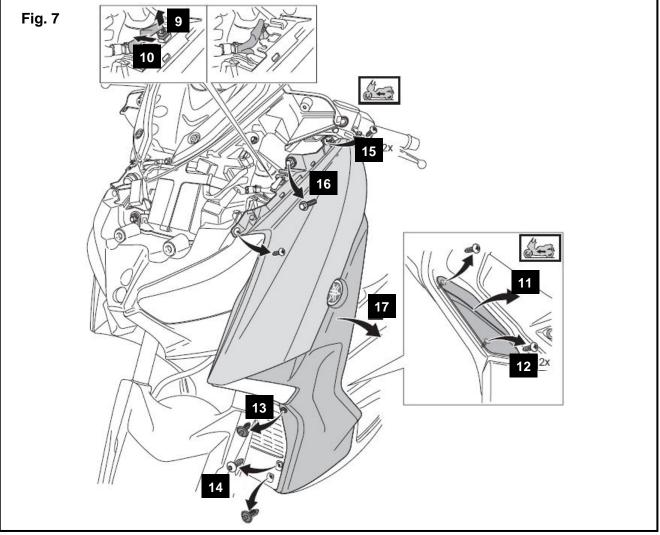

\* Part supplied with kit only and not available separately.

17 Remove the fairing from the scooter.

**18** Disconnect the connector between the power outlet and the wire harness. See Fig. 8.

- 19 Plug the 6 Y-cable between the power outlet and wire harness as shown in Fig. 8.
- 20 Plug the (5) USB Power cord into the plug outlet of the (6) Y-Cable.